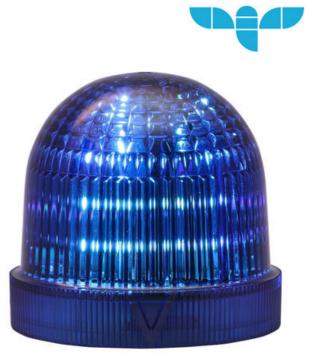

## U SERIES, MODULAR BEACON, Ø60M

858501313 UDC AMBER LED STEADY/FLASH 230/240V AC

- Ø60mm, Modular beacon
- Steady, Flashing and Multi-strobe light options
- Wide control voltage range

## PRODUCT DESCRIPTION

AUERs U Series range begins with a Ø 65 mm comprehensive modular beacon range, the design is modern, efficient with long-life LED beacons in functions. Settings include LED steady/flashing which are both externally addressable and LED multi strobe, both strobe patterns, which are 6 times fast strobe and multi strobe, are again externally addressable.

## SPECIFICATIONS

| Color Lens             | Orange       |
|------------------------|--------------|
| Diameter               | 60 mm        |
| Flash Frequency        | 2 Hz         |
| Height                 | 58 mm        |
| IK Class               | 8            |
| IP Class               | IP66         |
| Light source           | LED          |
| Light type             | Flash        |
| Mounting               | Bayonet      |
| Nominal current        | 45 mA        |
| Nominal Supply Voltage | 230-240 V AC |